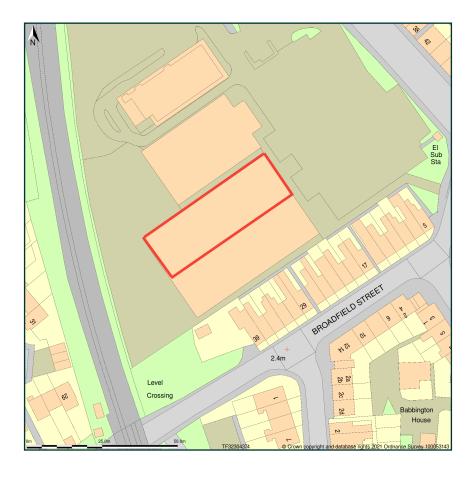

## 20433 - Location Plan - Unit 2, Queen Street Retail Park

Site Plan shows area bounded by: 532232.96, 343672.91 532374.38, 343814.33 (at a scale of 1:1250), OSGridRef: TF32304374. The representation of a road, track or path is no evidence of a right of way. The representation of features as lines is no evidence of a property boundary.